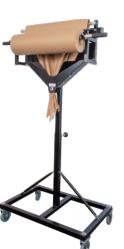

## Paper Dispenser with Crumpler Device

The KPDC-HW has a manual pull system that crumples and dispenses kraft paper for void-fill use. The unit is made from solid steel and can be mounted to a table, wall, or mobile stand for convenient placement within your warehouse.

## **Features**

- Made specifically for kraft paper and can dispense vertically or horizontally.
- Body funnels kraft paper to produce a manageable bundle of crumpled paper. Use the built-in serrated cutter to cut crumpled material to desired length
- Features a simple hook-mounted handle for easily changing out rolls

| Product code | Width |
|--------------|-------|
| KPDC-60HW    | 600mm |
| KPDC-90HW    | 900mm |

## Options

• Mobile Stand Sold Separately