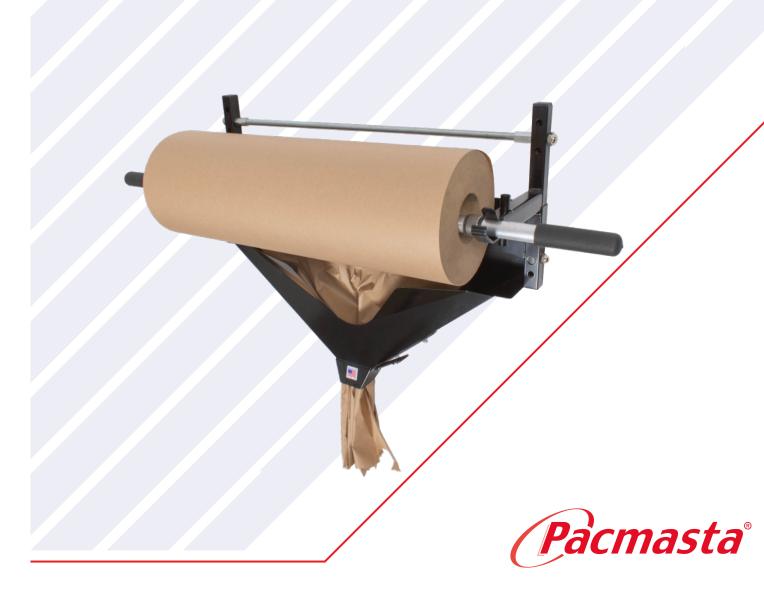

## Paper Dispenser with Crumpler Device

The KPDC-HW has a manual pull system that crumples and dispenses kraft paper for void-fill use. The unit is made from solid steel and can be mounted to a table, wall, or mobile stand for convenient placement within your warehouse.

## **Features**

- Made specifically for kraft paper and can dispense vertically or horizontally.
- Body funnels kraft paper to produce a manageable bundle of crumpled paper. Use the built-in serrated cutter to cut crumpled material to desired length
- Features a simple hook-mounted handle for easily changing out rolls